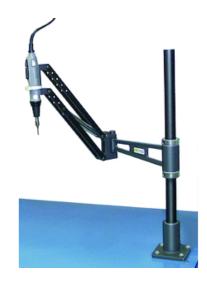

## WSP-EC Tools Positioner-Post Mounted for Electric Tools

By Gleason Reel Catalog # WSP-EC

Tools Positioner-Post Mounted for Electric Tools

## **Features**

- Reduces transmission of shock and torque to worker's hand, wrist or arm
- Automatically positions tool perpendicular to work piece
- Adjustable tension supports air or electric powered tools from 1.0-7.0 lbs