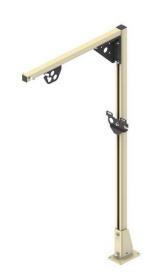

## WTF-050301 Single Column Workstation Kit with Trolley 36" Fixed Boom

By Gleason Reel Catalog # WTF-050301

Single Column Workstation Kit with Trolley 36" Fixed Boom

## **Features**

- 180 degree swing or fixed boom
- Safety hook or balancer trolley
- Universal Bracket for mounting everything from an air line fitting to peg board

## General

Item TypeFixedLoad Capacity30 lbsMounting MethodBench TopTypeJib Crane KitUPC783246006912