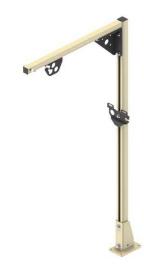

## WTF-050305 Single Column Workstation Kit with Trolley 36" Fixed Boom

By Gleason Reel Catalog # WTF-050305

Single Column Workstation Kit with Trolley 36" Fixed Boom

## Features

- 180 degree swing or fixed boom
- Safety hook or balancer trolley
- Universal Bracket for mounting everything from an air line fitting to peg board

## General

- Item Type Load Capacity Mounting Method Type UPC
- Fixed 30 lbs Bench Top Jib Crane Kit 783246006936