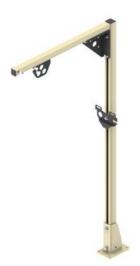

## WTF-020400 Single Column Workstation Kit with Trolley 36" Fixed Boom

By Gleason Reel Catalog # WTF-020400

Single Column Workstation Kit with Trolley 36" Fixed Boom

## **Features**

- 180 degree swing or fixed boom
- Safety hook or balancer trolley
- Universal Bracket for mounting everything from an air line fitting to peg board

## General

Catalog Number WTF-020400 UPC 783246006349