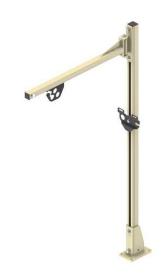

## WTS-050301 Single Column Workstation Kit with Trolley 36" Swing Boom

By Gleason Reel Catalog # WTS-050301

Single Column Workstation Kit with Trolley 36" Swing Boom

## **Features**

- 180 degree swing or fixed boom
- Safety hook or balancer trolley
- Universal Bracket for mounting everything from an air line fitting to peg board

## General

Item TypeSwingLoad Capacity30 lbsMounting MethodBench TopTypeJib Crane KitUPC783246006882