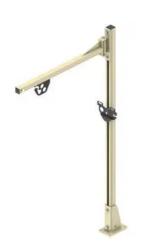

## WTS-020400 Single Column Workstation Kit with Trolley 36" Swing Boom

By Gleason Reel Catalog # WTS-020400

Single Column Workstation Kit with Trolley 36" Swing Boom

## **Features**

- 180 degree swing or fixed boom
- Safety hook or balancer trolley
- Universal Bracket for mounting everything from an air line fitting to peg board