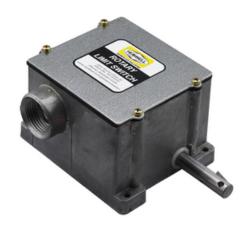

# 54BB33FC, Rotary Limit Switch 72:1

By Gleason Reel Catalog # 54BB33FC

Rotary Limit Switch 72:1.

#### General

Application Designed to serve as pilot

controls for magnetic reversing starters and contactors which in turn make and break full voltage between line and load.

Catalog Number 54BB33FC
Product Category Limit Switches

#### **Dimensions**

Circuits Normally Closed 3
Circuits Normally Open 3
Maximum Shaft Turns To Trip 64

Contacts

Minimum Shaft Turns To Trip 1.5

Contacts

Over Travel Shaft Turns 7.5 Reset Shaft Turns 1