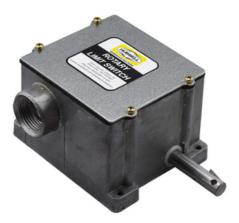

# 54BB33FCL, Rotary Limit Switch 72:1

By Gleason Reel Catalog # 54BB33FCL

Rotary Limit Switch 72:1.

## General

| Ann | lication |
|-----|----------|
| App | IICation |

| Designed to serve as pilot      |
|---------------------------------|
| controls for magnetic reversing |
| starters and contactors which   |
| in turn make and break full     |
| voltage between line and load.  |
| 54BB33FCL                       |
| Limit Switches                  |
| 54                              |
| 783246012500                    |
|                                 |