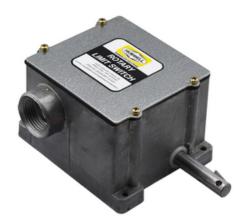

# 54BB33FD, Rotary Limit Switch 108:1

By Gleason Reel Catalog # 54BB33FD

Rotary Limit Switch 108:1.

#### General

Application Designed to serve as pilot

controls for magnetic reversing starters and contactors which in turn make and break full voltage between line and load.

Catalog Number 54BB33FD
Product Category Limit Switches