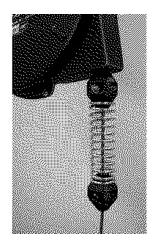

## **BG-SH, Shock Stop Kit**

By Gleason Reel Catalog # BG-SH

Shock Stop Kit.

## Features

• Minimize cable damage often caused by over tensioning tool balancers.

BG-SH

BG - Heavy Duty

Accessory Parts

783246008688

• Shock Stop kit is easily installed. Kit includes spring, cable stops, all hardware