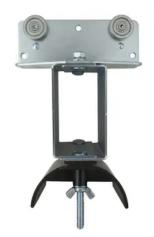

# C35-FT-52 Flat Cable Tow Trolley

By Gleason Reel Catalog # C35-FT-52

Flat Cable Tow Trolley.