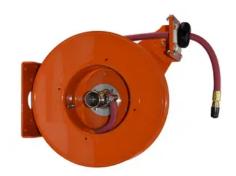

## EZ4-3835 EZ Reel 35' 3/8 I.D. Hose

By Gleason Reel Catalog # EZ4-3835

EZ Reel 35' 3/8 I.D. Hose

## **Features**

•

\_

•

Application

Mount under workbench or low on wall - Air - E-Z Pull

General

Catalog Number EZ4-3835 Product Category Reels

## **Dimensions**

Diameter - Inside 0.375 in Length 35 ft Weight 30 lb