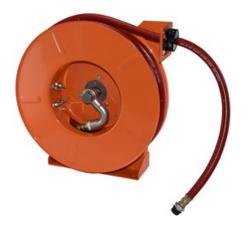

## GHC3850-L GHC3850-L REEL,50FT,3/8",300PSI

By Gleason Reel Catalog # GHC3850-L

GHC3850-L REEL,50FT,3/8",300PSI.

## General

| Application      | Ceiling, wall or under bench |
|------------------|------------------------------|
|                  | mount - Air/Water            |
| Catalog Number   | GHC3850-L                    |
| Product Category | Reels                        |
| UPC              | 783246002150                 |

## Dimensions

| Diameter - Inside | 0.375 in |
|-------------------|----------|
| Length            | 50 ft    |
| Outside Diameter  | 0.65     |
| Weight            | 36 lb    |