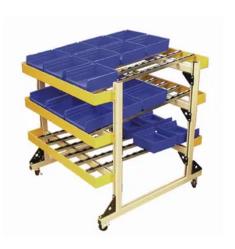

## **HWP-GF444 Supply n Return Cart** with Four Casters

By Gleason Reel Catalog # HWP-GF444

Three adjustable conveyors supply full bins to assembly area and return empty bins to aisle. Each level may be easily adjusted for optimum slope and spacing. May also be assembled with all three levels sloped toward work area. Adjustable safety yellow bin stops also protect ends of conveyors. Tough baked polyester finish. Optional adjustable side guides (not shown) may be added to keep bins aligned. Bins not included.