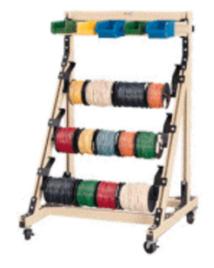

## **HWP-RC01** Wire Spool Cart with Four Casters

By Gleason Reel Catalog # HWP-RC01

Here's the answer to production or maintenance wiring jobs. Roll the wire to the job, unspool what you need, and return the cart to a convenient storage place. WA50 aluminum rail with formed steel brackets, cart measures 54" high, 36" deep and 33.6" wide with a 27" clear space between spool shaft brackets, which are fully adjustable. Available with four heavy-duty casters (two fixed and two swivel with locks), two fixed casters and two glides or, for semi-permanent installation, with four glides. Swivel casters may be installed at either front or back. All components, except hardware, finished with chip-resistant baked polyester coating. Rails are beige and brackets are black. Assembly required. MAXIMUM CAPACITY: 300 lbs.