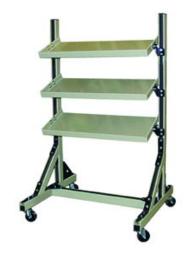

## **HWP-SCO4** Frame Kit for 42" Wide Shelves

By Gleason Reel Catalog # HWP-SC04

Frame kits include aluminum and steel members, four locking casters, end caps and all assembly hardware. Width shown is inside-to-inside dimension. Shelves fit inside frame uprights. Shelves that hang in front of uprights are available. See catalog for details on shelves and other accessories that can be easily installed on frame.