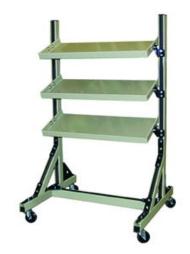

## **HWP-SC06 Frame Kit for 66" Wide Shelves**

By Gleason Reel Catalog # HWP-SC06

Frame kits include aluminum and steel members, four locking casters, end caps and all assembly hardware. Width shown is inside-to-inside dimension. Shelves fit inside frame uprights. Shelves that hang in front of uprights are available. See catalog for details on shelves and other accessories that can be easily installed on frame.