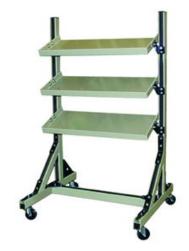

## HWP-SC30 Complete Shelf Cart Kit with Three 12" Deep Adjustable Shevles 30" Wide

By Gleason Reel Catalog # HWP-SC30

Complete Kit with Three 12" Deep Adjustable Shevles 30" Wide. Kits include steel shelves, sturdy extruded aluminum frame, steel construction brackets, and all hardware. Aluminum frame members and shelves have beige baked polyester finish. Steel brackets, including shelf brackets, are black. Also included are four heavy-duty locking casters, and black end caps.