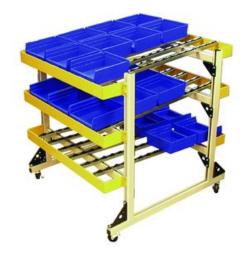

## **HWP-SG4 Supply n Return Side Guides (Set of Two)**

By Gleason Reel Catalog # HWP-SG4

Three adjustable conveyors supply full bins to assembly area and return empty bins to aisle. Each level may be easily adjusted for optimum slope and spacing. May also be assembled with all three levels sloped toward work area. Adjustable safety yellow bin stops also protect ends of conveyors. Tough baked polyester finish. Optional adjustable side guides (not shown) may be added to keep bins aligned. Bins not included.