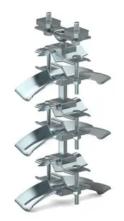

## W25-RT-33 Tow Clamp with 3 Tier 0.95-1.25" O.D. Round Cable/Hose Saddle

By Gleason Reel Catalog # W25-RT-33

Tow Clamp with 3 Tier 0.95-1.25" O.D. Round Cable/Hose Saddle

## Features

- 3 tier tow clamp
- for use with round cables/hoses

## General

- Cable Type Catalog Number Material Product Category Type
- Round W25-RT-33 Steel Festoons Tow Clamp

UPC

783246003287