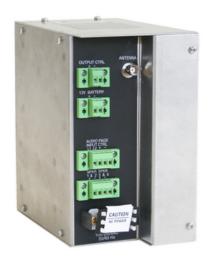

## Tower Broadcast Paging Module (Hardwired 600-ohm input and/or VHF radio receiver input)

By GAI-Tronics Catalog # 10458-102

Our broadcast paging module is the heart of each GAI-TRONICS' Tower Broadcast product. This series device receives the broadcast audio via 600 Ohm telephone pair, RF frequency, or both, and provides high-efficiency amplification for speaker broadcasts. Note: The 10458-102 is ordered as part of a 234SBA Stanchion Broadcast Assembly or 234SBM Stanchion Broadcast Module. It should be ordered separately only for spare part purposes.