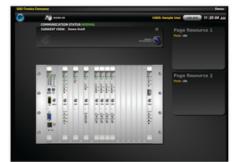

# **Portal Graphical User Interface**

By GAI-Tronics Catalog # 12509-x0x

ADVANCE/SmartSeries systems typically display system fault and status messages on an Access Panel, or save them into a log file. Now those who prefer a more flexible PC-based environment can use GAI-TRONICS' Portal Graphical User Interface (GUI) software.

#### Features

- Graphical Representation of Entire ADVANCE / SmartSeries<sup>™</sup> system
- Real-time Notification of System Status and Faults
- Clear, User-Friendly Format
- Supports 1 to 20 Remote View Nodes