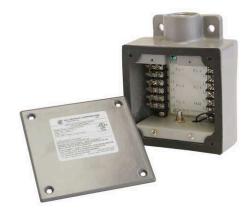

# Line Balance Assembly - Model 305-001

By GAI-Tronics Catalog # 305-001

Line Balance Assembly has been designed to properly load both page and party line circuits of a GAI-TRONICS

Gray

Aluminum

Page/Party®