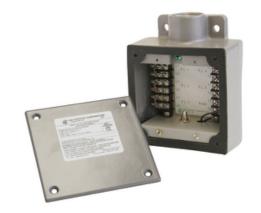

# **Line Balance Assembly - Model 305-**001

By GAI-Tronics Catalog # 305-001

Line Balance Assembly has been designed to properly load both page and party line circuits of a GAI-TRONICS communication system.