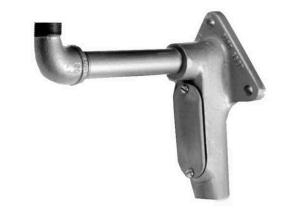

## Strobe Mounting Bracket Assembly (4115A)

By GAI-Tronics Catalog # 4115A

The Model 4115A Surface-Mount Strobe Mounting Bracket Assembly includes the following components: aluminum wall-mounting bracket, 3/4" NPT entrance and exit, Gasketed access cover with stainless steel screws, 10" galvanized conduit pipe nipple, 3/4" NPT, 90° aluminum elbow, pipe nipple lock nut