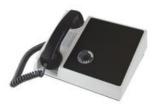

## **Plant Paging/Intercom Station**

By GAI-Tronics Catalog # 726-202

Desktop Station, Single Party Line; consists of: Amplifier (Model 723-001), Enclosure (Model 7245-004), Subset (Model 726-101)

## General

Color Gray, Black
Material Steel / ABS
Power 12 W

Series Page/Party®
Signal Type Analog
Weather Rating Indoor

**Dimensions** 

Weight 17.5 lb

**Electrical Ratings** 

Signal 33 Ohm