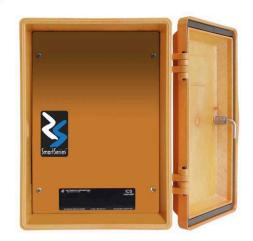

# **Plant Paging Station**

By GAI-Tronics Catalog # 820-350B100

ICS SmartSeries Outdoor Speaker Amplifier Station - 100-240VAC - CE Safe area - 8-ohm speaker output with SmartVolume - SmartSeries features with RTU input/output -Orange finish

#### General

Color Orange GRP / Steel Material 8 Ohm Output Level Speaker Series ICS Signal Type Analog

• Speaker Amplifier Station Туре

• Outdoor Speaker Amplifier

Stations

Weather Rating IP66

#### **Dimensions**

1670.97 cu.in **Cubic Capacity** Depth 10.5 in 14.6 in Height Weight 13 lb Width 10.9 in