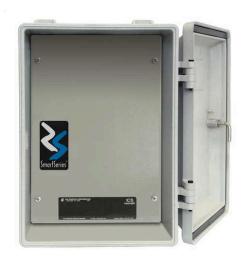

# **Plant Paging Station**

By GAI-Tronics Catalog # 820-750D200

ICS SmartSeries Outdoor Speaker Amplifier Station - 24VDC -UL Class I, Div. 2 - 8-ohm speaker output with SmartVolume -SmartSeries features with RTU input/output - Gray finish

#### General

Color Gray GRP / Steel Material 8 Ohm Output Level Speaker Series ICS Signal Type Analog

• Speaker Amplifier Station Туре

• Outdoor Speaker Amplifier

Stations

Weather Rating NEMA Type 4X

#### **Dimensions**

1670.97 cu.in **Cubic Capacity** Depth 10.5 in 14.6 in Height Weight 13 lb Width 10.9 in