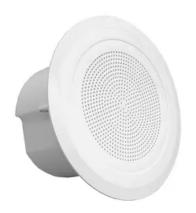

# **Flush-Mount Speaker**

By GAI-Tronics Catalog # B650-8

Flush-Mount ceiling speaker with enclosed rear chamber, ABS Construction, easy installation of back box with three mounting hooks; quick "spring clip" wire terminations

### **Features**

- 8 Ohm, 6W Speaker
- · White ABS Grille and Enclosure
- Impedance or XFMR Version Available
- Three-way Easy Connect Terminals
- 50-15000 Hz. Frequency Range
- 90dB SPL @ 1 W, 1 Meter
- Dimensions: 9.5" (232mm) Dia. X 4 3/4" (120mm) D