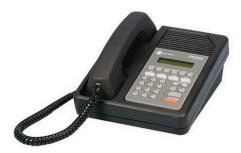

# Tone Remote Deskset, Pager/Encoder

By GAI-Tronics Catalog # IPE2500A

#### General

| Color       | Black        |
|-------------|--------------|
| Signal Type | Analog       |
| Туре        | Desksets     |
| UPC         | 850025795500 |

### Dimensions

| Dimensions | 8.9 in x 7.6 in x 4.7 in |
|------------|--------------------------|
| Height     | 4.7 in                   |
| Length     | 8.9 in                   |
| Weight     | 3.2 lb                   |
| Width      | 7.6 in                   |