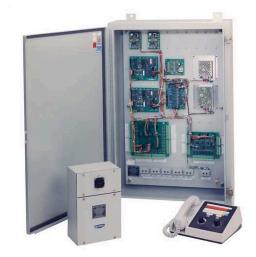

# Merge & Isolate Cabinet - Model MIO5-101

By GAI-Tronics Catalog # MI05-101

The Model MI05-101 Merge/Isolate (M/I) Cabinet is designed to operate in a multi-zone Page/Party® communication system. The cabinet can selectively merge and isolate up to five zones that normally operate independently. Each zone's Page/Party®communication cable, which contains five party lines and one page line, is connected to the M/I cabinet.