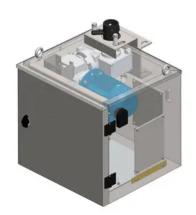

## **Motor Mechanism (GTMS-MOT)**

By GTMS

The GTMS motor mechanism is designed for use with disconnectors and earthing switches of all types. The IP 54 metal enclosure has a secondary hinged panel to separate controls from electrical components. The motor mechanism comes equipped with a manual crank handle for use in the event of an emergency or loss of power to the motor. Motors come with provisions for local or remote operations. Optional communications devices can be added. The motor is available in the following voltage levels: 48 Vdc, 125 Vdc, 220 Vac, 380 Vac, 440 Vac, and 480 Vac.