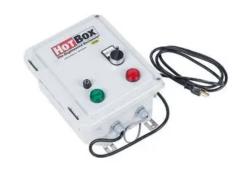

# **Alarm, Audible Power Loss**

By HOT BOX Catalog # C002350

PLAHBO Audible Power Loss Alarm

#### **Features**

- Consists of the cabinet, battery, battery charger, relays, 95-decible horn, six foot power cord and plug.
- Designed to activate the horn if the enclosure loses electrical power.
- With a fully charged battery the alarm should activate for a minimum of six hours or until deactivated.
- Alarms operate on 120V, single pgase service and plugs into a G.F.I. receptable.