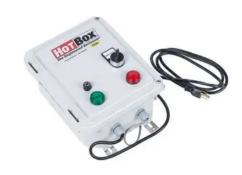

# Alarm, Audible Power Loss, Low Temp

By HOT BOX Catalog # C002351

PLAHBO-T Audible Power Loss & Low Temp. Alarm

#### **Features**

- Consists of the cabinet, battery, battery charger, relays, 95decible horn, temperature sensor, six foot power cord and plug.
- Designed to activate the horn if the enclosure loses electrical power or if the temperature falls below the set "adjustable" temperature.
- With a fully charged battery the alarm should activaate for a minimum of six hours or until deactivated.
- Alarms operate on 120V, single phase service and plugs into a G.F.I. receptacle.