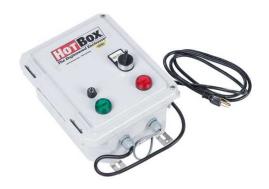

# **Alarm, Strobe Power Loss**

By Hubbell Catalog # C002352

PLAHBOS Strobe Power Loss Alarm

\*Representative Image

### **Features**

- Consists of the cabinet, battery, battery charger, relays, amber strobe light, six foot power cord and plug.
- Designed to activate the strobe light if the enclosure loses electrical power.
- With a fully charged battery the alarm should activate for a minmum of six hours or until deactivated.
- Alarms operate on 120V, single phase service and plugs into a G.F.I. receptacle.