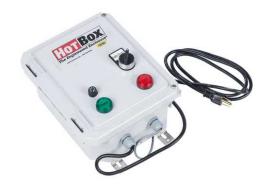

# Alarm, Audible, Strobe Power Loss

By Hubbell Catalog # C002354

PLAHBOT-S Audible / Strobe Power Loss Alarm

\*Representative Image

16 lb

### Features

- Consists of the cabinet, battery, battery charger, relays, 95decible horn, amber strobe light, temperature sensor, six foot power cord and plug.
- Designed to activate both audible and visual notifications if the enclosure loses electrical power or if the temperature falls below th set "adjustable" temperature.
- With a fully charged battery the alarm should activate for a minimum of six hours or until deactivated.
- Alarms operate on 120V, single phase service and plugs into a G.F.I. receptacle.