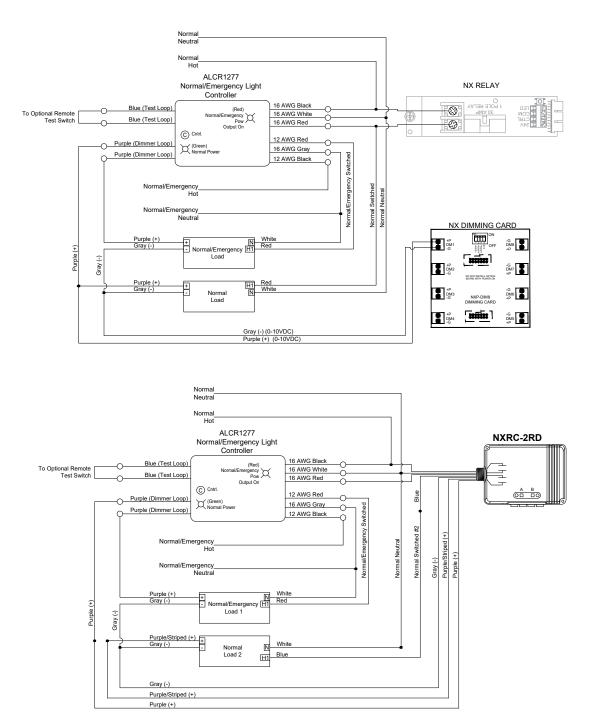

# ADDITIONAL INFORMATION CONTINUED

Wiring Diagrams

DATE:

PROJECT:

LOCATION:

CATALOG #:

TYPE:

# **UL924 AUTOMATIC LOAD RELAY**

EMERGENCY LIGHTING CONTROL