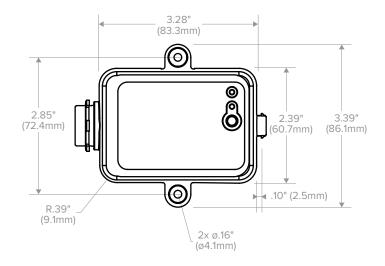

### DIMENSIONS

#### CONSTRUCTION

- Flame retardant UL 94-5VA
- Thermoplastic
- Black Finish
- 15oz (425.24g)
- 4.0" L x 3.4" W x 1.73" H (101.6mm L x 86.36mm W X 43.94mm H)