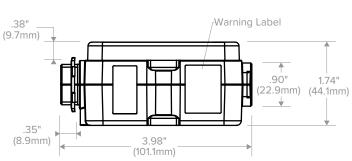

### DIMENSIONS

#### CONSTRUCTION

- Flame retardant UL 94-5VA
- Thermoplastic
- Black Finish
- 15oz (425.24g)
- 4.0" L x 3.4" W x 1.73" H (101.6mm L x 86.36mm W X 43.94mm H)