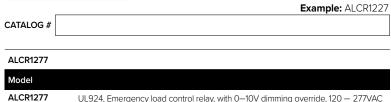

- 8 UL924 Flush Mount Relay

# SPECIFICATIONS

#### CONSTRUCTION

- Flame retardant UL 94-5VA
- Thermoplastic
- Black Finish
- 15oz (425.24g)
- 4.0" L x 3.4" W x 1.73" H (101.6mm L x 86.36mm W X 43.94mm H)

#### INSTALLATION

 UL2043 Plenum rated for external junction box mounting via 1/2" nipple

#### INSTALLATION (CONTINUED)

- Relative humidity (non-condensing): 0 to 90%
- Operating Temperature: -40°F to 149°F (-40°C to 65°C)

#### ELECTRICAL

- 100-277VAC; 50/60Hz
- General Purpose: 15A, 120/277V
- Ballast: 20A, 120/277V
- HP Rating: 1/2 HP, 250V, 1/4 HP, 120V
- Motor Controller Rating: 1/2 HP, 120V

#### CERTIFICATIONS

· UL/cUL, UL924 Listed for emergency lighting control

#### WARRANTY

- 5 year warranty
- See HLI Standard Warranty for additional information

# **ORDERING GUIDE**







DATE: LOCATION: TYPE: PROJECT:

CATALOG #:

# **UL924 AUTOMATIC LOAD RELAY**

EMERGENCY LIGHTING CONTROL

### DIMENSIONS





# ADDITIONAL INFORMATION

### Wiring Diagrams







DATE:

PROJECT:

LOCATION:

CATALOG #

TYPE:

# **UL924 AUTOMATIC LOAD RELAY**

EMERGENCY LIGHTING CONTROL

# ADDITIONAL INFORMATION CONTINUED

Wiring Diagrams







DATE:

PROJECT:

LOCATION:

CATALOG #:

TYPE:

# **UL924 AUTOMATIC LOAD RELAY**

EMERGENCY LIGHTING CONTROL

# ADDITIONAL INFORMATION CONTINUED

Wiring Diagrams



© All product and company names, logos and product identifiers are trademarks <sup>™</sup> or registered trademarks <sup>®</sup> of Hubbell Lighting, Inc. or their respective owners. Use of them does not necessarily imply any affiliation with or endorsement by such respective owners.