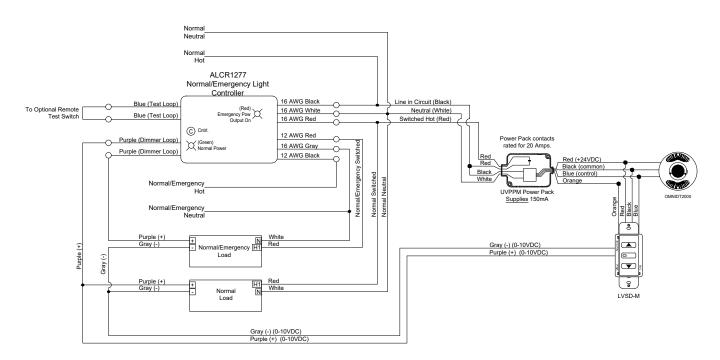

### Wiring Diagrams

DATE:

PROJECT:

LOCATION:

CATALOG #

TYPE:

# **UL924 AUTOMATIC LOAD RELAY**

EMERGENCY LIGHTING CONTROL