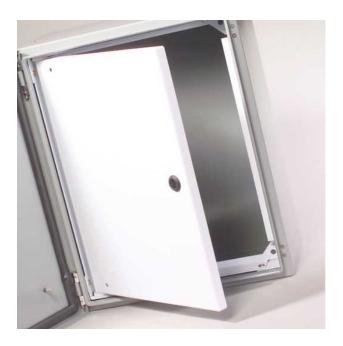

# HFWNSP3024C

by Wiegmann Catalog ID: HFWNSP3024C

Prop65\_Cancer&Reproductive

Swing Out Panel for Ultimate Drive System, for 30 X 24 Enclosure, White

Swing panels are designed to mount internal equipment directly behind the main access door. Maximum swing is 107 degrees. The kit includes th swing panel, brackets and hardware necessary for a tub flange install.