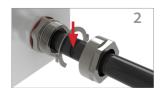

## Installation Steps

- 1 Unscrew tail nut and slide down the cable.
- 2 Choose correct mounting ring from two options supplied (a or b) and drop onto cable.
- 3 Slide mounting ring onto the gland and re-install the backnut. The clamp mounting ring should now be retained on the gland.
- 4 Hook the clamp arms onto the clamp mounting ring.
- Rotate the clamp arms 90 degrees and pre-engage the screws. Do not yet tighten.
- Whilst the clamp is still loose, pull it in the direction shown to ensure it is up against the backnut.
- 7 Tighten the screws. It is recommended to incrementally tighten each screw to ensure the clamp is tightened equally on both sides.