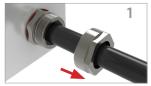

## Installation Steps

- 1 Unscrew tail nut and slide down the cable.
- 2 Choose correct mounting ring from two options supplied (a or b) and drop onto cable.
- 3 Slide mounting ring onto the gland and re-install the backnut. The clamp mounting ring should now be retained on the gland.
- 4 Hook the clamp arms onto the clamp mounting ring.
- Rotate the clamp arms 90 degrees and pre-engage the screws. Do not yet tighten.
- Whilst the clamp is still loose, pull it in the direction shown to ensure it is up against the backnut.
- 7 Tighten the screws. It is recommended to incrementally tighten each screw to ensure the clamp is tightened equally on both sides.