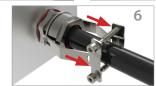

## Installation Steps

- 1 Unscrew tail nut and slide down the cable.
- 2 Choose correct mounting ring from two options supplied (a or b) and drop onto cable.
- 3 Slide mounting ring onto the gland and re-install the backnut. The clamp mounting ring should now be retained on the gland.
- 4 Hook the clamp arms onto the clamp mounting ring.
- Rotate the clamp arms 90 degrees and pre-engage the screws. Do not yet tighten.
- Whilst the clamp is still loose, pull it in the direction shown to ensure it is up against the backnut.
- 7 Tighten the screws. It is recommended to incrementally tighten each screw to ensure the clamp is tightened equally on both sides.