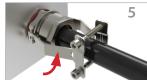

## Installation Steps

- 1 Unscrew tail nut and slide down the cable.
- 2 Choose correct mounting ring from two options supplied (a or b) and drop onto cable.
- 3 Slide mounting ring onto the gland and re-install the backnut. The clamp mounting ring should now be retained on the gland.
- 4 Hook the clamp arms onto the clamp mounting ring.
- Rotate the clamp arms 90 degrees and pre-engage the screws. Do not yet tighten.
- Whilst the clamp is still loose, pull it in the direction shown to ensure it is up against the backnut.
- 7 Tighten the screws. It is recommended to incrementally tighten each screw to ensure the clamp is tightened equally on both sides.