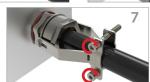

## Installation Steps

- 1 Unscrew tail nut and slide down the cable.
- 2 Choose correct mounting ring from two options supplied (a or b) and drop onto cable.
- 3 Slide mounting ring onto the gland and re-install the backnut. The clamp mounting ring should now be retained on the gland.
- 4 Hook the clamp arms onto the clamp mounting ring.
- Rotate the clamp arms 90 degrees and pre-engage the screws. Do not yet tighten.
- Whilst the clamp is still loose, pull it in the direction shown to ensure it is up against the backnut.
- 7 Tighten the screws. It is recommended to incrementally tighten each screw to ensure the clamp is tightened equally on both sides.