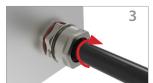

## Installation Steps

- 1 Unscrew tail nut and slide down the cable.
- 2 Choose correct mounting ring from two options supplied (a or b) and drop onto cable.
- 3 Slide mounting ring onto the gland and re-install the backnut. The clamp mounting ring should now be retained on the gland.
- 4 Hook the clamp arms onto the clamp mounting ring.
- Rotate the clamp arms 90 degrees and pre-engage the screws. Do not yet tighten.
- Whilst the clamp is still loose, pull it in the direction shown to ensure it is up against the backnut.
- 7 Tighten the screws. It is recommended to incrementally tighten each screw to ensure the clamp is tightened equally on both sides.