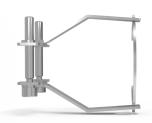

# **GMC**

Gland Mounted Clamp For Hawke Cable Glands

The Hawke GMC is a retro fittable clamp intended for use where additional cable support is required.

| Features                                                 |                                                                 |
|----------------------------------------------------------|-----------------------------------------------------------------|
| Provides additional cable support and pullout resistance | Manufactured in 316 Stainless Steel                             |
| 3-Part design allows clamp to be retrospectively fitted  | Offers clamping solution in accordance with BS EN 60079-14 10.3 |
| Captive fittings for easy installation                   | Suitable for all styles of Hawke cable gland listed below       |

# Suitable for Hawke Cable Glands

APEX Series, 501/421, 501/423, 501/453/RAC, 501/453/UNIV, ICG653/UNIV, PSG553/RAC, 501/453/RAC/L, ICG653/UNIV/L, 121, 123, 151/RAC, 153/RAC, 153/UNIV, 153/RAC/L, 653/UNIV, 453/RAC, 453/UNIV