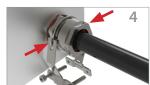

## Installation Steps

- 1 Unscrew tail nut and slide down the cable.
- 2 Choose correct mounting ring from two options supplied (a or b) and drop onto cable.
- 3 Slide mounting ring onto the gland and re-install the backnut. The clamp mounting ring should now be retained on the gland.
- 4 Hook the clamp arms onto the clamp mounting ring.
- Rotate the clamp arms 90 degrees and pre-engage the screws. Do not yet tighten.
- Whilst the clamp is still loose, pull it in the direction shown to ensure it is up against the backnut.
- 7 Tighten the screws. It is recommended to incrementally tighten each screw to ensure the clamp is tightened equally on both sides.