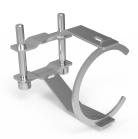

# **GMC**

Gland Mounted Clamp For Hawke Cable Glands

The Hawke GMC is a retro fittable clamp intended for use where additional cable support is required.

| Features                                                 |                                                                 |
|----------------------------------------------------------|-----------------------------------------------------------------|
| Provides additional cable support and pullout resistance | Manufactured in 316 Stainless Steel                             |
| 3-Part design allows clamp to be retrospectively fitted  | Offers clamping solution in accordance with BS EN 60079-14 10.3 |
| Captive fittings for easy installation                   | Suitable for all styles of Hawke cable gland listed below       |

# Suitable for Hawke Cable Glands

APEX Series, 501/421, 501/423, 501/453/RAC, 501/453/UNIV, ICG653/UNIV, PSG553/RAC, 501/453/RAC/L, ICG653/UNIV/L, 121, 123, 151/RAC, 153/RAC, 153/UNIV, 153/RAC/L, 653/UNIV, 453/RAC, 453/UNIV