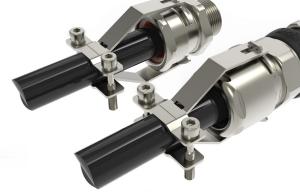

# **GMC**

Gland Mounted Clamp For Hawke Cable Glands

The Hawke GMC is a retro fittable clamp intended for use where additional cable support is required.

| Features                                                 |                                                                 |
|----------------------------------------------------------|-----------------------------------------------------------------|
| Provides additional cable support and pullout resistance | Manufactured in 316 Stainless Steel                             |
| 3-Part design allows clamp to be retrospectively fitted  | Offers clamping solution in accordance with BS EN 60079-14 10.3 |
| Captive fittings for easy installation                   | Suitable for all styles of Hawke cable gland listed below       |

# Suitable for Hawke Cable Glands

APEX Series, 501/421, 501/423, 501/453/RAC, 501/453/UNIV, ICG653/UNIV, PSG553/RAC, 501/453/RAC/L, ICG653/UNIV/L, 121, 123, 151/RAC, 153/RAC, 153/UNIV, 153/RAC/L, 653/UNIV, 453/RAC, 453/UNIV