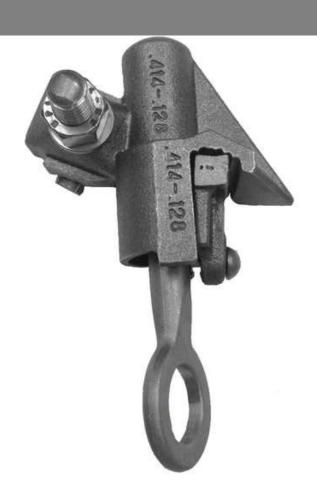

## **HLA-2/0I**

by CMC Catalog ID: HLA-2/0I

Cast hot line clamps, Protected thread, Packaging with inhibitor

- CMC® Hot Line Clamps are designed for installing or removing distribution tap connections with standard hot line tools and equipment
- CMC® Hot Line Clamps are cast from high strength bronze or aluminum alloy and forged eyebolts in stainless steel
- Eyebolt coated with high temperaturegrease, assuring easy turning in all weather conditions

## General

| Material | Bronze       |
|----------|--------------|
| UPC      | 192663006625 |

## Dimensions

| Height | 4.5 in  |
|--------|---------|
| Width  | 2.75 in |

3501 Symmes Road Hamilton, Ohio 45015 - 1369 513 - 860 - 4455(Press 2 for Customer Service and Sales) To email customer Service: jrex @cmclugs.com