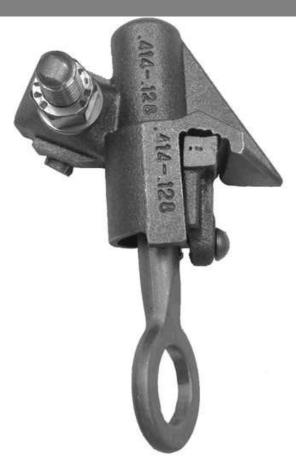

## HLA-2/OTI

by CMC Catalog ID: HLA-2/OTI

Cast hot line clamps, Protected thread, Tin plated, Packaging with inhibitor

- CMC® Hot Line Clamps are designed for installing or removing distribution tap connections with standard hot line tools and equipment
- CMC® Hot Line Clamps are cast from high strength bronze or aluminum alloy and forged eyebolts in stainless steel
- Eyebolt coated with high temperaturegrease, assuring easy turning in all weather conditions