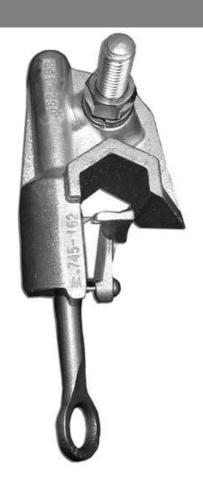

## HLA-400T

by CMC Catalog ID: HLA-400T

Cast hot line clamps, Protected thread, Tin plated

- CMC® Hot Line Clamps are designed for installing or removing distribution tap connections with standard hot line tools and equipment
- CMC® Hot Line Clamps are cast from high strength bronze or aluminum alloy and forged eyebolts in stainless steel
- Eyebolt coated with high temperaturegrease, assuring easy turning in all weather conditions