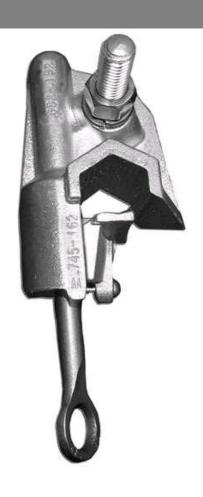

## **HLA-800T**

by CMC Catalog ID: HLA-800T

Cast hot line clamps, Protected thread, Tin plated

- CMC® Hot Line Clamps are designed for installing or removing distribution tap connections with standard hot line tools and equipment
- CMC® Hot Line Clamps are cast from high strength bronze or aluminum alloy and forged eyebolts in stainless steel
- Eyebolt coated with high temperaturegrease, assuring easy turning in all weather conditions