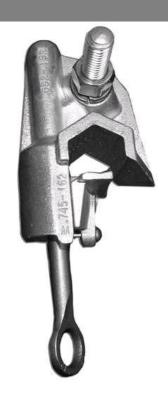

# **HLB-400**

by CMC

Catalog ID: HLB-400

Cast hot line clamps, Protected thread

- CMC® Hot Line Clamps are designed for installing or removing distribution tap connections with standard hot line tools and equipment
- CMC® Hot Line Clamps are cast from high strength bronze or aluminum alloy and forged eyebolts in stainless steel
- Eyebolt coated with high temperaturegrease, assuring easy turning in all weather conditions