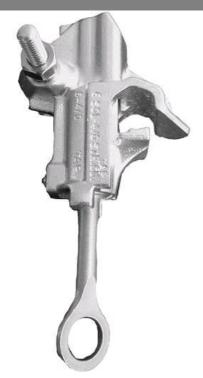

# HLB400R

by CMC

Catalog ID: HLB400R

Cast hot line clamps, Protected thread

- CMC® Hot Line Clamps are designed for installing or removing distribution tap connections with standard hot line tools and equipment
- CMC® Hot Line Clamps are cast from high strength bronze or aluminum alloy and forged eyebolts in stainless steel
- Eyebolt coated with high temperaturegrease, assuring easy turning in all weather conditions