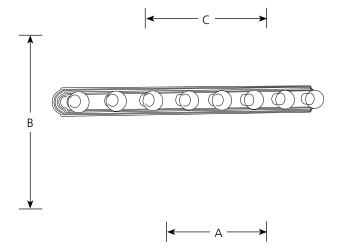

## HS21006-15 Chrome HS21006-125 Bronze

Dimension: 48-1/16 "w (A), 4-3/4 "ht. (B). Extends 2-7/16 " (C)

Description: 8-Lt. Racetrack Bath Strip.

Application: Indoor

Approvals: UL/CUL Damp location listed.