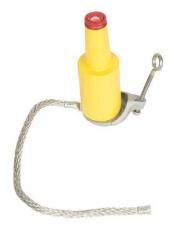

# 15kV Class Grounding Bushing Housing

By Hubbell Power Systems Catalog # 215GBHSG

15kV Class Grounding Bushing Housing

#### Features

- Meets or Exceeds IEEE Std. 386 and IEEE Std. 592 requirements
- Interchangeable with other products meeting the same requirements
- Contains a fully functioning loadbreak mechanism
- Designed to handle one fault-close of up to 10,000 A for 10 cycles

#### General

Connector Type Type UPC Copper Grounding Bushing 096359392484

## **Electrical Ratings**

kV Class 15 kV
Logistics
Standard Package 10