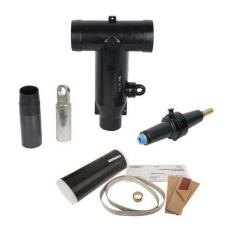

# 25/28 kV LRTP Kit with Test Point and Shield Adapter Kit

By Hubbell Power Systems Catalog # 625LRTPE24TS

25/28 kV 600 Amp Load Break Reducing Tap Plug Kit with Test Point. Cable insulation range 0.530 in - 0.680 in. Kit includes T-body, insulating plug with cap, compression lug, threaded stud, cable adapter, and shield adapter kit