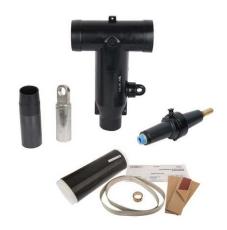

# 25/28 kV LRTP Kit with Test Point and Shield Adapter Kit

By Hubbell Power Systems Catalog # 625LRTPE26TS

25/28 kV 600 Amp Load Break Reducing Tap Plug Kit with Test Point. Cable insulation range 0.530 in - 0.680 in. Kit includes T-body, insulating plug with cap, compression lug, threaded stud, cable adapter, and shield adapter kit

#### **Features**

- Meets or Exceeds IEEE Std. 386 and IEEE Std. 592 requirements
- Interchangeable with other products meeting the same requirements
- Fully shielded, insulated and submersible
- Optional features include test point, shear bolt connector, cold shrink jacket seal kit or shield adapter kit