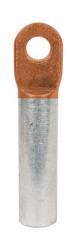

# **BI-Metal Threaded**

By Hubbell Power Systems Catalog # 625LUGB24T

BI-Metal Threaded Lug, 600A, Conductor Range = 1/0 Stranded or Compressed and 2/0 Compact or Solid

#### General

Connector Type BI-Metal Threaded
Type 600Amp DeadBreak

## **Conductor Related**

Solid or Compacted 2/0
Conductor
Stranded or Compressed 1/0
Conductor

Logistics

Standard Package 3